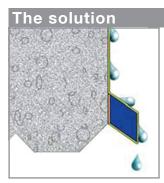

### The solution

WATER SPOUTS FOR VERTICAL SURFACES

**KORTE**<sup>®</sup> **Spitter Type A** 