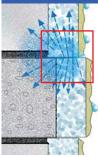

#### 2. Problem, ceiling shear crack

Ceiling shear crack, transverse crack in facade.

#### **Result:**

Draining water penetrates the component: dirt. damage to ETICS and render.