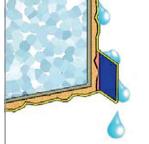

#### 3. Problem, balcony

Inadequate drip edge on underside of balcony.

#### **Result:**

Water does not drip off correctly and pollutants get in: corrosion, flaking and dirt.