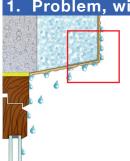

#### Problem, window

Wrong gradient on window reveal after installation of ETICS.

#### **Result:**

Water runs over window: dirt, corrosion of window pane.