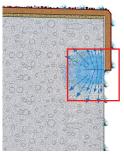

#### Problem, window

Wrong gradient on window reveal after installation of ETICS.

#### **Result:**

Water runs over window: dirt, corrosion of window pane.